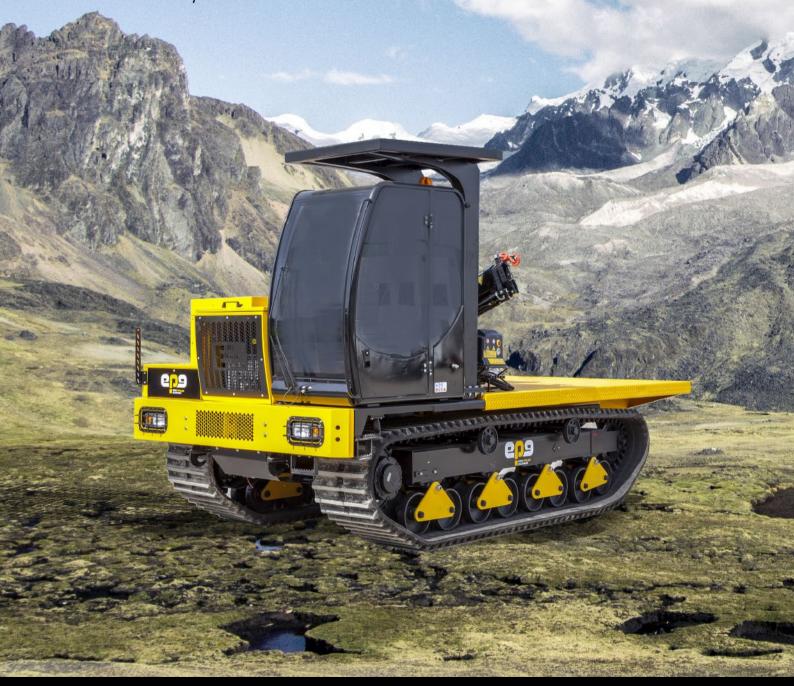

# TP-15 MULTIPURPOSE TRACTOR

Robust and multipurpose vehicle
Easily adaptable thanks to the quick-to-dismantle platform
Caterpillar Engine
Steel or rubber chain
Fully customizable

PIPELINE SOLUTIONS

### **TP-15 PAYWELDER**

Our TP-15 is the perfect tractor for pipeline welding and not only. It has been designed in compliance with the most common requirements of pipeline contractors: it is very light, flexible and steady.

Also safety has been taken into account and all the TP-15 adopt ROPS and FOPS protection for the operators.

To give the maximum flexibility and value-for-money at site, the TP-15 can be easily customized and used for many different purpose thanks to its platform. This can be can be quickly dismantled and replaced with another one already prepared for different purpose such as:

- Pipe Carrier
- Manual Welding
- Automatic Welding
- Dumper
- Crew transportation
- Sandblasting
- Induction Heating
- Water/Fuel tank