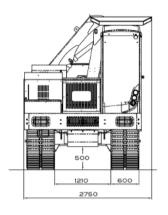

### **DIMENSIONS AND WEIGHTS**

| Widht  | 2750 mm  |
|--------|----------|
| Lenght | 6520 mm  |
| Height | 3320 mm  |
| Weight | 11900 kg |

**OPERATIONAL WEIGHT** 11,900 KG

#### TRACK FRAME

| Material                      | S355 (eq A572 gr.50) |
|-------------------------------|----------------------|
| Platform Surface              | 7,1 sqm              |
| Number of bottom rollers      | 8                    |
| Number of carrying rollers    | 2                    |
| Lenght of track on the ground | 3030 mm              |
| Standard shoes width          | 600 mm               |
| Ground contact area           | 3,63 sqm             |
|                               | 5/55 5q              |