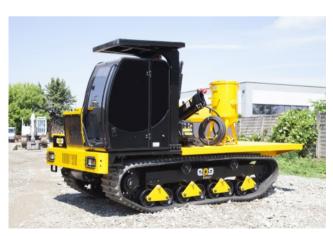

Sand Blasting Version

Automatic Welding Version

- Pipe Carrier
- Manual Welding
- Automatic Welding
- Dumper
- Crew transportation
- Sandblasting
- Induction Heating
- Water/Fuel tank