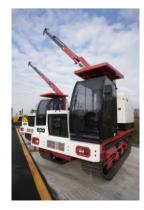

# TP-15 MULTIPURPOSE TRACTOR

Robust and multipurpose vehicle
Easily adaptable thanks to the quick-to-dismantle platform
Caterpillar Engine
Steel or rubber chain
Fully customizable

PIPELINE SOLUTIONS

### **TP-15 PAYWELDER**

Our TP-15 is the perfect tractor for pipeline welding and not only. It has been designed in compliance with the most common requirements of pipeline contractors: it is very light, flexible and steady.

Also safety has been taken into account and all the TP-15 adopt ROPS and FOPS protection for the operators.

To give the maximum flexibility and value-for-money at site, the TP-15 can be easily customized and used for many different purpose thanks to its platform. This can be can be quickly dismantled and replaced with another one already prepared for different purpose such as: