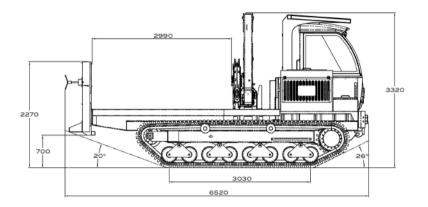

### **DIMENSIONS AND WEIGHTS**

| Widht  | 2750 mm  |
|--------|----------|
| Lenght | 6520 mm  |
| Height | 3320 mm  |
| Weight | 11900 kg |

**OPERATIONAL WEIGHT** 11,900 KG

#### TRACK FRAME

| Material                      | S355 (eq A572 gr.50) |
|-------------------------------|----------------------|
| Platform Surface              | 7,1 sqm              |
| Number of bottom rollers      | 8                    |
| Number of carrying rollers    | 2                    |
| Lenght of track on the ground | 3030 mm              |
| Standard shoes width          | 600 mm               |
| Ground contact area           | 3,63 sqm             |
|                               | 5/55 5q              |