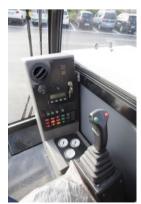

#### **CONTROLS**

| Type Twin Axis Joystick |
|-------------------------|
|-------------------------|

| MAX LIFT CAPACITY | 800 kg at 7mt. |
|-------------------|----------------|
| Max Slope 1 speed | 80%            |
| Max Slope 2 speed | 40%            |

Special care has been dedicated to the comfort of the driver:

- the crane and the gas bottle rack can be operated from the cabin
- the engine is sound proof
- the cabin is mounted on shock absorbers for best comfort
- Upon request front blade, A\C, GPS and rear camera can be installed