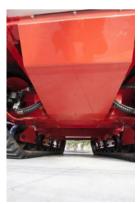

#### TRACK FRAME

| Material                      | S355 (eq A572 gr.50) |
|-------------------------------|----------------------|
| Platform Surface              | 7,1 sqm              |
| Number of bottom rollers      | 8                    |
| Number of carrying rollers    | 2                    |
| Lenght of track on the ground | 3030 mm              |
| Standard shoes width          | 600 mm               |
| Ground contact area           | 3,63 sqm             |
|                               | 5/55 5q              |