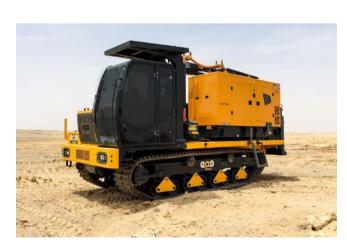

Sand Blasting Version

Automatic Welding Version

- Pipe Carrier
- Manual Welding
- Automatic Welding
- Dumper
- Crew transportation
- Sandblasting
- Induction Heating
- Water/Fuel tank